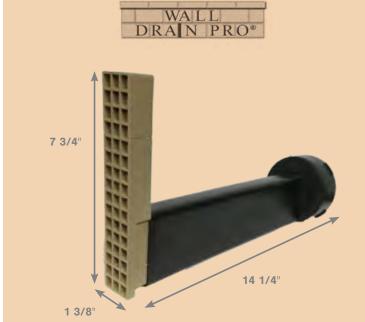

#### Wall Drain Pro® • 63 Cases/Pallet

| PART #       | SIZE                    | AMT PER CTN |
|--------------|-------------------------|-------------|
| WDP-BLACK    | 1.375" x 14.25" x 7.75" | 12/BOX      |
| WDP-TAN      | 1.375" x 14.25" x 7.75" | 12/BOX      |
| WDP-GRAY     | 1.375" x 14.25" x 7.75" | 12/BOX      |
| WDP-46" NECK | 46"                     | 12/BOX      |