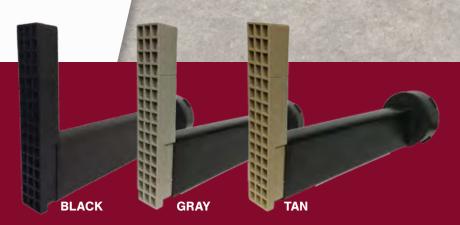

#### **Benefits**

- ► Aesthetically pleasing
- ► Easy installation
- Drain height easily modified for use with any size block
- ► Integral component of wall construction
- ► Reduced cutting means reduced labor costs
- ► Multiple color options to match the block

#### Wall Drain Pro® • 63 Cases/Pallet

| PART #       | SIZE                    | AMT PER CTN |
|--------------|-------------------------|-------------|
| WDP-BLACK    | 1.375" x 14.25" x 7.75" | 12/BOX      |
| WDP-TAN      | 1.375" x 14.25" x 7.75" | 12/BOX      |
| WDP-GRAY     | 1.375" x 14.25" x 7.75" | 12/BOX      |
| WDP-46" NECK | 46"                     | 12/BOX      |