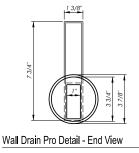

## 8" Max. Block Finish Grade Wall Drain Pro

Note: Cut to Height for Shorter Block or Timber

Wall Elevation

Wall Drain Pro Detail - Side View