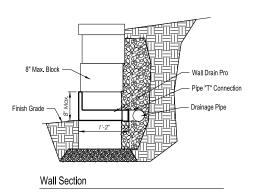

#### **Applications**

- ► Works with block or timber
- ► Designed for blocks with height of 8 in. high or shorter
- ► Installation at ground level
- ► End snaps into 4 in. (100 mm) drain tile

#### **Installation Overview**