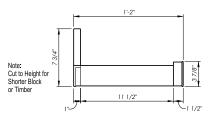

## 8" Max. Block Finish Grade Wall Drain Pro

Note: Cut to Height for Shorter Block or Timber

Wall Elevation

Wall Drain Pro Detail - Side View