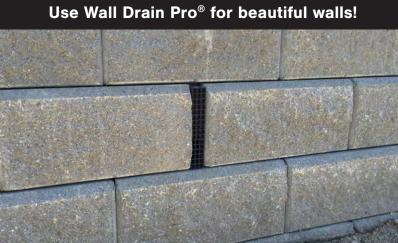

# WALL DRAIN PROR

Wall Drain Pro® is a simpler, more effective wall drain. The Wall Drain Pro® provides an improved way to daylight retaining walls by solving water drainage in a visually pleasing way.

#### **Benefits**

- ► Aesthetically pleasing
- ► Easy installation
- Drain height easily modified for use with any size block
- ► Integral component of wall construction
- ► Reduced cutting means reduced labor costs
- ► Multiple color options to match the block