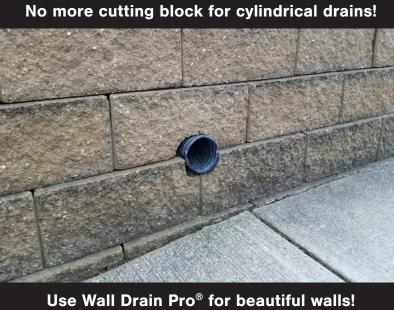

# WALL DRAIN PROR

Wall Drain Pro® is a simpler, more effective wall drain. The Wall Drain Pro® provides an improved way to daylight retaining walls by solving water drainage in a visually pleasing way.

#### **Applications**

- ► Works with block or timber
- ► Designed for blocks with height of 8 in. high or shorter
- ► Installation at ground level
- ► End snaps into 4 in. (100 mm) drain tile